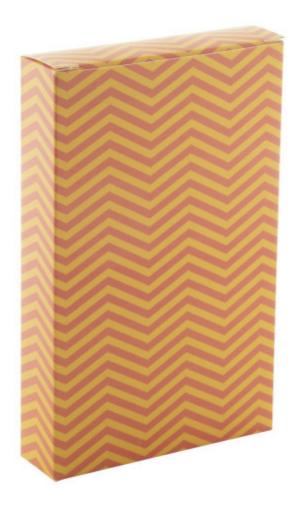

# **CREABOX PB-246 CUSTOM BOX**

### **Basic informations**

Material 1: Paper

Size: 95×150×25 mm

Box type: Reverse tuck end box

Color: White

## Specification

Custom made, full colour printed paperboard box. If the custom box is purchased without the matching product, it will be delivered flat-packed (requiring assembly). MOQ: 50 pcs. Available for the following item(s): AP810454.